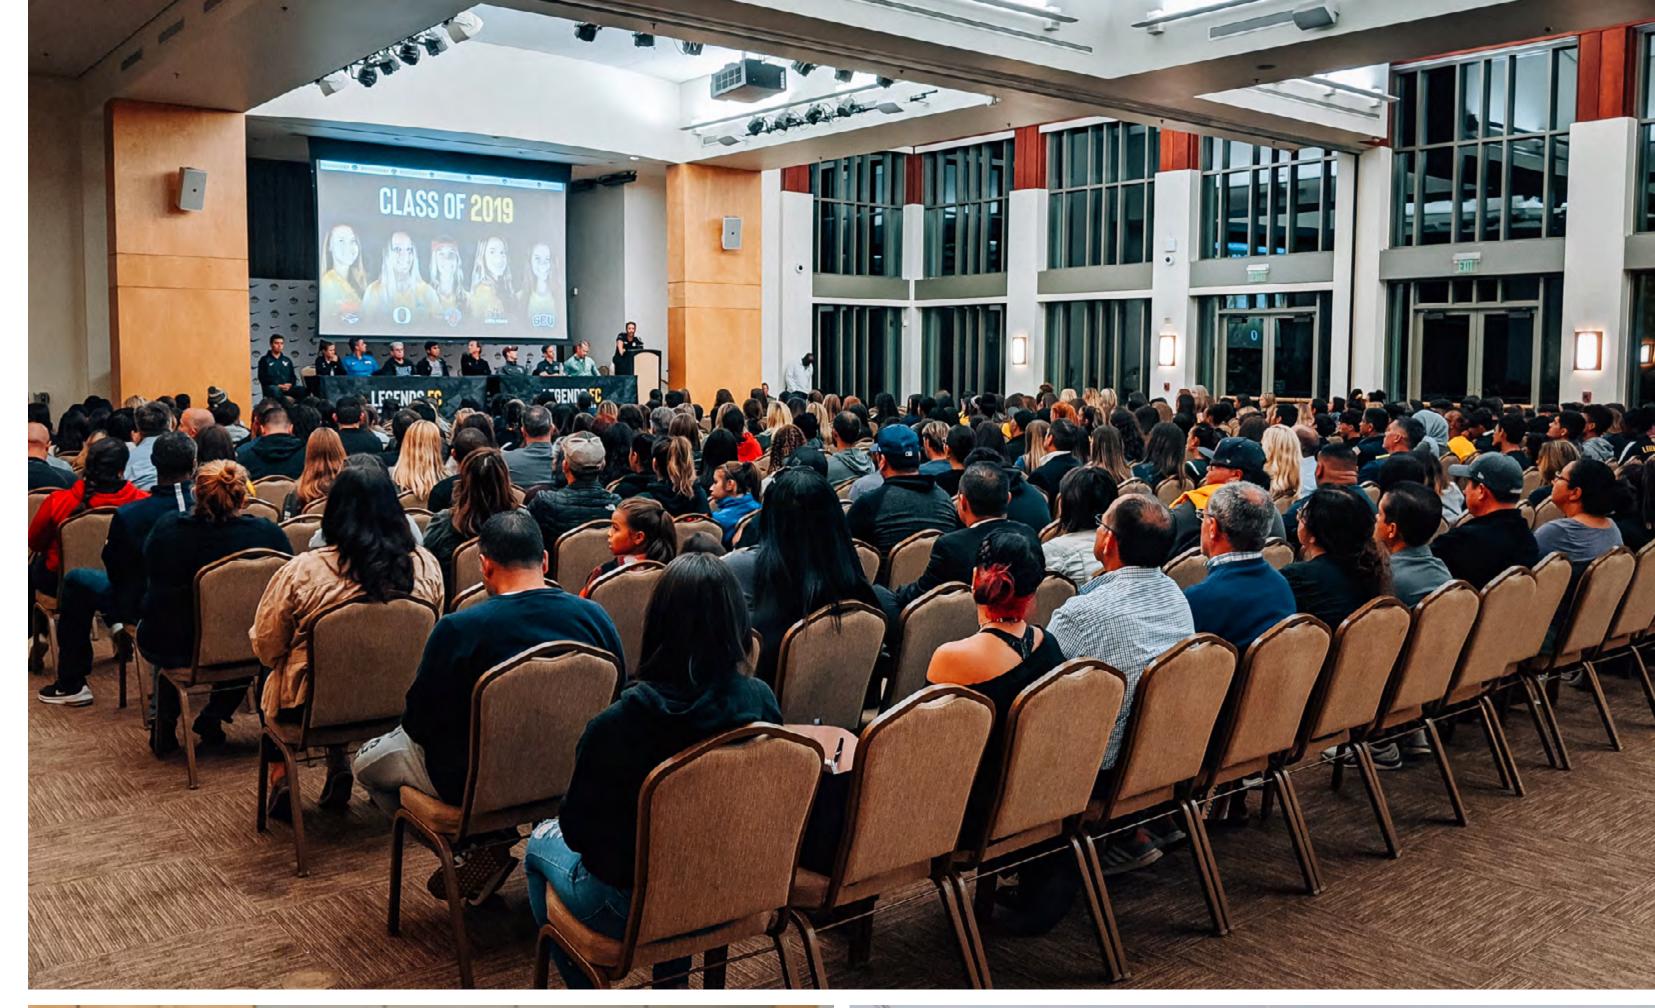

#### **SIGNING NIGHTS**

We have signing nights each year to celebrate all players who have committed to playing soccer at the collegiate level. We take this opportunity to invite family and friends and participate in a ceremony and photo opportunities.